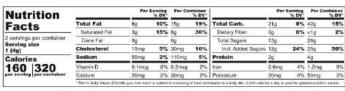

# Red Velvet Cupcake in a Jar

Velvety red cake swirled with layers of creamy vanilla icing. Classic, smooth, and elegantly irresistible.

Cutie Cupcake in a Jar- Red Velvet

| Nutrition<br>Facts<br>2 servings per container<br>Serving size<br>1 (49) |               | Per Serving % DV* |     | Per Container<br>% DV |     |                    | Per Serving<br>% BV* |     | Per Container<br>% DV |     |
|--------------------------------------------------------------------------|---------------|-------------------|-----|-----------------------|-----|--------------------|----------------------|-----|-----------------------|-----|
|                                                                          | Total Fat     | 80                | 10% | 16g                   | 21% | Total Carb.        | 21g                  | 8%  | 43g                   | 16% |
|                                                                          | Saturated Fat | 3g                | 15% | 6g                    | 30% | Dietary Fiber      | <1g                  | 3%  | 29                    | 7%  |
|                                                                          | Trans Fat     | Og                |     | 0g                    |     | Total Sugars       | 13g                  |     | 25g                   |     |
|                                                                          | Cholesterol   | 15mg              | 5%  | 30mg                  | 10% | Incl. Added Sugars | 12g                  | 24% | 24g                   | 48% |
| Calories 160 320                                                         | Sodium        | 35mg              | 2%  | 75mg                  | 3%  | Protein            | 2g                   |     | 49                    |     |
|                                                                          | Vitamin D     | 0.1mcg            | .0% | 0.2mcg                | 2%  | Iron               | 0.8mg                | 4%  | 1.6mg                 | 899 |
|                                                                          | Calcium       | 20mg              | 2%  | 30mg                  | 2%  | Potassium          | 40 mg                | 0%  | 80mg                  | 2%  |