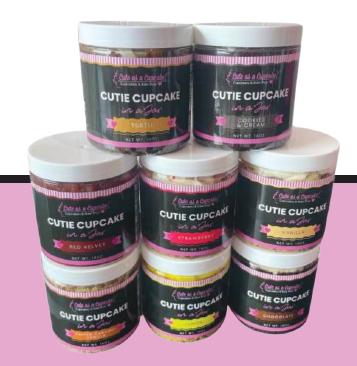

#### Cupcakes in a Jar - A Sweet Innovation in Every Spoonful

Elevate your dessert game with our best-selling Cupcakes in a Jar – the perfect blend of convenience, quality, and indulgence. Each jar is hand-packed with layers of moist, made-from-scratch cake and our signature icing. Crafted from a beloved family recipe, these READY-TO-EAT treats offer a premium dessert experience anytime, anywhere — no prep, no mess, just pure delight.

Perfect for retail shelves, corporate gifting, hotel amenities, and event swag, our Cupcakes in a Jar offer universal appeal and unforgettable flavor in every spoonful. With eye-catching packaging and indulgent layers, each jar is designed to impress from the first glance to the last bite.

- Long-Lasting Freshness
  Refrigerate for up to 30 days, freeze for 6 months, or enjoy within 10 days after opening.
- Convenient and Portable Handcrafted and packaged perfectly — mess-free, spoon ready indulgence wherever you are.
- Flavor Variety for Every Preference Choose from a variety of crowd-pleasing flavors including Vegan options.