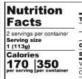

#### Vanilla Cupcake in a Jar

Fluffy vanilla cake layered with smooth, creamy vanilla icing & topped with rainbow sprinkles. A timeless treat in every spoonful.

Cutie Cupcake in a Jar- Vanilla

| Nutrition<br>Facts                                 | Per Serving                |                  |         | Per Cor       | tainer<br>% DV |                                       | Per Serving<br>% BV |             | Per Contolner<br>% BV* |        |
|----------------------------------------------------|----------------------------|------------------|---------|---------------|----------------|---------------------------------------|---------------------|-------------|------------------------|--------|
|                                                    | Total Fat                  | 6g               | 10%     | 15g           | 19%            | Total Carb.                           | 21g                 | 8%          | 41g                    | 15%    |
|                                                    | Saturated Fat              | 39               | 15%     | 6g            | 30%            | Dietary Fiber                         | Og                  | 0%          | <1g                    | 2%     |
| 2 servings per container<br>Serving size<br>1 (4g) | Tyayos Fait                | Dg               |         | 0g            |                | Total Sugars                          | 130                 |             | 25g                    |        |
|                                                    | Chalesterol                | 15mg             | 5%      | 30mg          | 10%            | Incl. Added Sugare                    | 129                 | 24%         | 24g                    | 48%    |
| Calories<br>160 310<br>per serving per container   | Sodium                     | 35mg             | 2%      | 75mg          | 3%             | Protein                               | 2g                  | -           | 49                     | -      |
|                                                    | Vitamin D                  | 0.1mcg           | 0%      | 0.2mgg        | 2%             | fron                                  | 0.6mg               | 4%          | 1.2mg                  | 8%     |
|                                                    | Caldium                    | 20mg             | .2%     | 30mg          | 2%             | Potassium                             | 20mg                | 0%          | 50mg                   | 2%     |
|                                                    | The Is Daily Water (DV) to | ris you how much | a numer | ir a awalap o | f flooring of  | raburan to a delig dist. X,000 calors | es a day to u       | ing for gen | whysi is ustalling to  | ACHEK. |