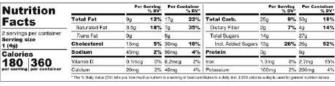

#### Lemon Cupcake in a Jar

Bright and zesty lemon cake layered with tangy, creamy lemon icing. A burst of citrus sunshine in every bite.

Cutie Cupcake in a Jar- Lemon

| Fat<br>sted Fat | 8g     | 10%                              | 160                                                                                                                                                                                                                                                                                                                                                                                                                                                                                                                                                                                                                                                                                                                                                                                                                                                                                                                                                                                                                                                                                                                                                                                                                             |                                                                                                                                                                                                    | AND THE PARTY OF T | _     |                                                                                                                                                                                                                                                                                 |                                                                                                                                                                                                                                                                        |     |
|-----------------|--------|----------------------------------|---------------------------------------------------------------------------------------------------------------------------------------------------------------------------------------------------------------------------------------------------------------------------------------------------------------------------------------------------------------------------------------------------------------------------------------------------------------------------------------------------------------------------------------------------------------------------------------------------------------------------------------------------------------------------------------------------------------------------------------------------------------------------------------------------------------------------------------------------------------------------------------------------------------------------------------------------------------------------------------------------------------------------------------------------------------------------------------------------------------------------------------------------------------------------------------------------------------------------------|----------------------------------------------------------------------------------------------------------------------------------------------------------------------------------------------------|--------------------------------------------------------------------------------------------------------------------------------------------------------------------------------------------------------------------------------------------------------------------------------------------------------------------------------------------------------------------------------------------------------------------------------------------------------------------------------------------------------------------------------------------------------------------------------------------------------------------------------------------------------------------------------------------------------------------------------------------------------------------------------------------------------------------------------------------------------------------------------------------------------------------------------------------------------------------------------------------------------------------------------------------------------------------------------------------------------------------------------------------------------------------------------------------------------------------------------------------------------------------------------------------------------------------------------------------------------------------------------------------------------------------------------------------------------------------------------------------------------------------------------------------------------------------------------------------------------------------------------------------------------------------------------------------------------------------------------------------------------------------------------------------------------------------------------------------------------------------------------------------------------------------------------------------------------------------------------------------------------------------------------------------------------------------------------------------------------------------------------|-------|---------------------------------------------------------------------------------------------------------------------------------------------------------------------------------------------------------------------------------------------------------------------------------|------------------------------------------------------------------------------------------------------------------------------------------------------------------------------------------------------------------------------------------------------------------------|-----|
| which Fait      |        |                                  | IDU .                                                                                                                                                                                                                                                                                                                                                                                                                                                                                                                                                                                                                                                                                                                                                                                                                                                                                                                                                                                                                                                                                                                                                                                                                           | 19%                                                                                                                                                                                                | Total Carb.                                                                                                                                                                                                                                                                                                                                                                                                                                                                                                                                                                                                                                                                                                                                                                                                                                                                                                                                                                                                                                                                                                                                                                                                                                                                                                                                                                                                                                                                                                                                                                                                                                                                                                                                                                                                                                                                                                                                                                                                                                                                                                                    | 21g   | B%                                                                                                                                                                                                                                                                              | 42g                                                                                                                                                                                                                                                                    | 15% |
|                 | 30     | 15%                              | 60                                                                                                                                                                                                                                                                                                                                                                                                                                                                                                                                                                                                                                                                                                                                                                                                                                                                                                                                                                                                                                                                                                                                                                                                                              | 30%                                                                                                                                                                                                | Dietary Fiber                                                                                                                                                                                                                                                                                                                                                                                                                                                                                                                                                                                                                                                                                                                                                                                                                                                                                                                                                                                                                                                                                                                                                                                                                                                                                                                                                                                                                                                                                                                                                                                                                                                                                                                                                                                                                                                                                                                                                                                                                                                                                                                  | 0g    | 0%                                                                                                                                                                                                                                                                              | <1g                                                                                                                                                                                                                                                                    | 2%  |
| Fat             | 00     |                                  | Og                                                                                                                                                                                                                                                                                                                                                                                                                                                                                                                                                                                                                                                                                                                                                                                                                                                                                                                                                                                                                                                                                                                                                                                                                              |                                                                                                                                                                                                    | Total Sugars                                                                                                                                                                                                                                                                                                                                                                                                                                                                                                                                                                                                                                                                                                                                                                                                                                                                                                                                                                                                                                                                                                                                                                                                                                                                                                                                                                                                                                                                                                                                                                                                                                                                                                                                                                                                                                                                                                                                                                                                                                                                                                                   | 13g   |                                                                                                                                                                                                                                                                                 | 25g                                                                                                                                                                                                                                                                    |     |
| sterol          | 15mg   | 5%                               | 30mg                                                                                                                                                                                                                                                                                                                                                                                                                                                                                                                                                                                                                                                                                                                                                                                                                                                                                                                                                                                                                                                                                                                                                                                                                            | 10%                                                                                                                                                                                                | Incl. Added Sugars                                                                                                                                                                                                                                                                                                                                                                                                                                                                                                                                                                                                                                                                                                                                                                                                                                                                                                                                                                                                                                                                                                                                                                                                                                                                                                                                                                                                                                                                                                                                                                                                                                                                                                                                                                                                                                                                                                                                                                                                                                                                                                             | 12g   | 24%                                                                                                                                                                                                                                                                             | 24g                                                                                                                                                                                                                                                                    | 46% |
| n               | 35mg   | 2%                               | 75mg                                                                                                                                                                                                                                                                                                                                                                                                                                                                                                                                                                                                                                                                                                                                                                                                                                                                                                                                                                                                                                                                                                                                                                                                                            | 3%                                                                                                                                                                                                 | Protein                                                                                                                                                                                                                                                                                                                                                                                                                                                                                                                                                                                                                                                                                                                                                                                                                                                                                                                                                                                                                                                                                                                                                                                                                                                                                                                                                                                                                                                                                                                                                                                                                                                                                                                                                                                                                                                                                                                                                                                                                                                                                                                        | 2g    |                                                                                                                                                                                                                                                                                 | 4g                                                                                                                                                                                                                                                                     |     |
| D               | 0.1mg  | 0%                               | 0.2mg                                                                                                                                                                                                                                                                                                                                                                                                                                                                                                                                                                                                                                                                                                                                                                                                                                                                                                                                                                                                                                                                                                                                                                                                                           | 2%                                                                                                                                                                                                 | Iron                                                                                                                                                                                                                                                                                                                                                                                                                                                                                                                                                                                                                                                                                                                                                                                                                                                                                                                                                                                                                                                                                                                                                                                                                                                                                                                                                                                                                                                                                                                                                                                                                                                                                                                                                                                                                                                                                                                                                                                                                                                                                                                           | 0.6mg | 4%                                                                                                                                                                                                                                                                              | 1.2mg                                                                                                                                                                                                                                                                  | 6%  |
| 1               | 20mg   | 2%                               | 30mg                                                                                                                                                                                                                                                                                                                                                                                                                                                                                                                                                                                                                                                                                                                                                                                                                                                                                                                                                                                                                                                                                                                                                                                                                            | 2%                                                                                                                                                                                                 | Potassium                                                                                                                                                                                                                                                                                                                                                                                                                                                                                                                                                                                                                                                                                                                                                                                                                                                                                                                                                                                                                                                                                                                                                                                                                                                                                                                                                                                                                                                                                                                                                                                                                                                                                                                                                                                                                                                                                                                                                                                                                                                                                                                      | 20mg  | 0%                                                                                                                                                                                                                                                                              | 50mg                                                                                                                                                                                                                                                                   | 2%  |
|                 | n<br>D | sterol 15mg<br>m 35mg<br>D 0.1mg | 15mg   5%   15mg   5%   15mg   2%   25mg   2%   15mg   2%   2%   2%   2%   2%   2%   2%   2 | sterol         15mg         5%         30mg           m         35mg         2%         75mg           D         0.1meg         0%         0.2meg           a         20mg         2%         30mg | sterol         15mg         5%         30mg         10%           m         35mg         2%         75mg         3%           D         0.1mag         0%         0.2mag         2%           a         20mg         2%         30mg         2%                                                                                                                                                                                                                                                                                                                                                                                                                                                                                                                                                                                                                                                                                                                                                                                                                                                                                                                                                                                                                                                                                                                                                                                                                                                                                                                                                                                                                                                                                                                                                                                                                                                                                                                                                                                                                                                                                |       | sterol         15mg         5%         30mg         10%         Incl. Added Sugars         12g           m         25mg         2%         75mg         3%         Protein         2g           D         0.1meg         6%         0.2meg         2%         ron         0.5mg | sterol         15mg         5% 30mg         10%         Ind. Acided Sugars 12g         24%           m         25mg         2% 75mg         3%         Protein         2g           D         0.1msg         6% 0.2msg         2%         ton         0.5mg         4% |     |