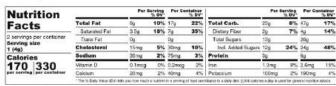

#### Lemon Cupcake in a Jar

Bright and zesty lemon cake layered with tangy, creamy lemon icing. A burst of citrus sunshine in every bite.

Cutie Cupcake in a Jar- Lemon

| Fat<br>sted Fat | 8g     | 10%                              | 160                                                                                                                                                                                                                                                                                                                                                                                                                                                                                                                                                                                                                                                                                                                                                                                                                                                                                                                                                                                                                                                                                                                                                                                                                             |                                                                                                                                                                                                    | AND THE PARTY OF T | _     |                                                                                                                                                                                                                                                                                 |                                                                                                                                                                                                                                                                        |     |
|-----------------|--------|----------------------------------|---------------------------------------------------------------------------------------------------------------------------------------------------------------------------------------------------------------------------------------------------------------------------------------------------------------------------------------------------------------------------------------------------------------------------------------------------------------------------------------------------------------------------------------------------------------------------------------------------------------------------------------------------------------------------------------------------------------------------------------------------------------------------------------------------------------------------------------------------------------------------------------------------------------------------------------------------------------------------------------------------------------------------------------------------------------------------------------------------------------------------------------------------------------------------------------------------------------------------------|----------------------------------------------------------------------------------------------------------------------------------------------------------------------------------------------------|--------------------------------------------------------------------------------------------------------------------------------------------------------------------------------------------------------------------------------------------------------------------------------------------------------------------------------------------------------------------------------------------------------------------------------------------------------------------------------------------------------------------------------------------------------------------------------------------------------------------------------------------------------------------------------------------------------------------------------------------------------------------------------------------------------------------------------------------------------------------------------------------------------------------------------------------------------------------------------------------------------------------------------------------------------------------------------------------------------------------------------------------------------------------------------------------------------------------------------------------------------------------------------------------------------------------------------------------------------------------------------------------------------------------------------------------------------------------------------------------------------------------------------------------------------------------------------------------------------------------------------------------------------------------------------------------------------------------------------------------------------------------------------------------------------------------------------------------------------------------------------------------------------------------------------------------------------------------------------------------------------------------------------------------------------------------------------------------------------------------------------|-------|---------------------------------------------------------------------------------------------------------------------------------------------------------------------------------------------------------------------------------------------------------------------------------|------------------------------------------------------------------------------------------------------------------------------------------------------------------------------------------------------------------------------------------------------------------------|-----|
| which Fait      |        |                                  | IDU .                                                                                                                                                                                                                                                                                                                                                                                                                                                                                                                                                                                                                                                                                                                                                                                                                                                                                                                                                                                                                                                                                                                                                                                                                           | 19%                                                                                                                                                                                                | Total Carb.                                                                                                                                                                                                                                                                                                                                                                                                                                                                                                                                                                                                                                                                                                                                                                                                                                                                                                                                                                                                                                                                                                                                                                                                                                                                                                                                                                                                                                                                                                                                                                                                                                                                                                                                                                                                                                                                                                                                                                                                                                                                                                                    | 21g   | B%                                                                                                                                                                                                                                                                              | 42g                                                                                                                                                                                                                                                                    | 15% |
|                 | 30     | 15%                              | 60                                                                                                                                                                                                                                                                                                                                                                                                                                                                                                                                                                                                                                                                                                                                                                                                                                                                                                                                                                                                                                                                                                                                                                                                                              | 30%                                                                                                                                                                                                | Dietary Fiber                                                                                                                                                                                                                                                                                                                                                                                                                                                                                                                                                                                                                                                                                                                                                                                                                                                                                                                                                                                                                                                                                                                                                                                                                                                                                                                                                                                                                                                                                                                                                                                                                                                                                                                                                                                                                                                                                                                                                                                                                                                                                                                  | 0g    | 0%                                                                                                                                                                                                                                                                              | <1g                                                                                                                                                                                                                                                                    | 2%  |
| Fat             | 00     |                                  | Og                                                                                                                                                                                                                                                                                                                                                                                                                                                                                                                                                                                                                                                                                                                                                                                                                                                                                                                                                                                                                                                                                                                                                                                                                              |                                                                                                                                                                                                    | Total Sugars                                                                                                                                                                                                                                                                                                                                                                                                                                                                                                                                                                                                                                                                                                                                                                                                                                                                                                                                                                                                                                                                                                                                                                                                                                                                                                                                                                                                                                                                                                                                                                                                                                                                                                                                                                                                                                                                                                                                                                                                                                                                                                                   | 13g   |                                                                                                                                                                                                                                                                                 | 25g                                                                                                                                                                                                                                                                    |     |
| sterol          | 15mg   | 5%                               | 30mg                                                                                                                                                                                                                                                                                                                                                                                                                                                                                                                                                                                                                                                                                                                                                                                                                                                                                                                                                                                                                                                                                                                                                                                                                            | 10%                                                                                                                                                                                                | Incl. Added Sugars                                                                                                                                                                                                                                                                                                                                                                                                                                                                                                                                                                                                                                                                                                                                                                                                                                                                                                                                                                                                                                                                                                                                                                                                                                                                                                                                                                                                                                                                                                                                                                                                                                                                                                                                                                                                                                                                                                                                                                                                                                                                                                             | 12g   | 24%                                                                                                                                                                                                                                                                             | 24g                                                                                                                                                                                                                                                                    | 46% |
| n               | 35mg   | 2%                               | 75mg                                                                                                                                                                                                                                                                                                                                                                                                                                                                                                                                                                                                                                                                                                                                                                                                                                                                                                                                                                                                                                                                                                                                                                                                                            | 3%                                                                                                                                                                                                 | Protein                                                                                                                                                                                                                                                                                                                                                                                                                                                                                                                                                                                                                                                                                                                                                                                                                                                                                                                                                                                                                                                                                                                                                                                                                                                                                                                                                                                                                                                                                                                                                                                                                                                                                                                                                                                                                                                                                                                                                                                                                                                                                                                        | 2g    |                                                                                                                                                                                                                                                                                 | 4g                                                                                                                                                                                                                                                                     |     |
| D               | 0.1mg  | 0%                               | 0.2mg                                                                                                                                                                                                                                                                                                                                                                                                                                                                                                                                                                                                                                                                                                                                                                                                                                                                                                                                                                                                                                                                                                                                                                                                                           | 2%                                                                                                                                                                                                 | Iron                                                                                                                                                                                                                                                                                                                                                                                                                                                                                                                                                                                                                                                                                                                                                                                                                                                                                                                                                                                                                                                                                                                                                                                                                                                                                                                                                                                                                                                                                                                                                                                                                                                                                                                                                                                                                                                                                                                                                                                                                                                                                                                           | 0.6mg | 4%                                                                                                                                                                                                                                                                              | 1.2mg                                                                                                                                                                                                                                                                  | 6%  |
| 1               | 20mg   | 2%                               | 30mg                                                                                                                                                                                                                                                                                                                                                                                                                                                                                                                                                                                                                                                                                                                                                                                                                                                                                                                                                                                                                                                                                                                                                                                                                            | 2%                                                                                                                                                                                                 | Potassium                                                                                                                                                                                                                                                                                                                                                                                                                                                                                                                                                                                                                                                                                                                                                                                                                                                                                                                                                                                                                                                                                                                                                                                                                                                                                                                                                                                                                                                                                                                                                                                                                                                                                                                                                                                                                                                                                                                                                                                                                                                                                                                      | 20mg  | 0%                                                                                                                                                                                                                                                                              | 50mg                                                                                                                                                                                                                                                                   | 2%  |
|                 | n<br>D | sterol 15mg<br>m 35mg<br>D 0.1mg | 15mg   5%   15mg   5%   15mg   2%   25mg   2%   15mg   2%   2%   2%   2%   2%   2%   2%   2 | sterol         15mg         5%         30mg           m         35mg         2%         75mg           D         0.1meg         0%         0.2meg           a         20mg         2%         30mg | sterol         15mg         5%         30mg         10%           m         35mg         2%         75mg         3%           D         0.1mag         0%         0.2mag         2%           a         20mg         2%         30mg         2%                                                                                                                                                                                                                                                                                                                                                                                                                                                                                                                                                                                                                                                                                                                                                                                                                                                                                                                                                                                                                                                                                                                                                                                                                                                                                                                                                                                                                                                                                                                                                                                                                                                                                                                                                                                                                                                                                |       | sterol         15mg         5%         30mg         10%         Incl. Added Sugars         12g           m         25mg         2%         75mg         3%         Protein         2g           D         0.1meg         6%         0.2meg         2%         ron         0.5mg | sterol         15mg         5% 30mg         10%         Ind. Acided Sugars 12g         24%           m         25mg         2% 75mg         3%         Protein         2g           D         0.1msg         6% 0.2msg         2%         ton         0.5mg         4% |     |

# Red Velvet Cupcake in a Jar

Velvety red cake swirled with layers of creamy vanilla icing. Classic, smooth, and elegantly irresistible.

Cutie Cupcake in a Jar- Red Velvet

| Nutrition<br>Facts<br>2 servings per container<br>Serving size<br>1 (49) |               | Per Serving % DV* |     | Per Container<br>% DV |     |                    | Per Serving<br>% BV* |     | Per Container<br>% DV |     |
|--------------------------------------------------------------------------|---------------|-------------------|-----|-----------------------|-----|--------------------|----------------------|-----|-----------------------|-----|
|                                                                          | Total Fat     | 80                | 10% | 16g                   | 21% | Total Carb.        | 21g                  | 8%  | 43g                   | 16% |
|                                                                          | Saturated Fat | 3g                | 15% | 6g                    | 30% | Dietary Fiber      | <1g                  | 3%  | 29                    | 7%  |
|                                                                          | Trans Fat     | Og                |     | 0g                    |     | Total Sugars       | 13g                  |     | 25g                   |     |
|                                                                          | Cholesterol   | 15mg              | 5%  | 30mg                  | 10% | Incl. Added Sugars | 12g                  | 24% | 24g                   | 48% |
| Calories 160 320                                                         | Sodium        | 35mg              | 2%  | 75mg                  | 3%  | Protein            | 2g                   |     | 49                    |     |
|                                                                          | Vitamin D     | 0.1mcg            | .0% | 0.2mcg                | 2%  | Iron               | 0.8mg                | 4%  | 1.6mg                 | 899 |
|                                                                          | Calcium       | 20mg              | 2%  | 30mg                  | 2%  | Potassium          | 40 mg                | 0%  | 80mg                  | 2%  |

#### Vanilla Cupcake in a Jar

Fluffy vanilla cake layered with smooth, creamy vanilla icing & topped with rainbow sprinkles. A timeless treat in every spoonful.

Cutie Cupcake in a Jar- Vanilla

| Nutrition<br>Facts                                 | Per Serving                |                  |         | Per Cor       | tainer<br>% DV |                                       | Per Serving<br>% BV |             | Per Contolner<br>% BV* |        |
|----------------------------------------------------|----------------------------|------------------|---------|---------------|----------------|---------------------------------------|---------------------|-------------|------------------------|--------|
|                                                    | Total Fat                  | 6g               | 10%     | 15g           | 19%            | Total Carb.                           | 21g                 | 8%          | 41g                    | 15%    |
|                                                    | Saturated Fat              | 39               | 15%     | 6g            | 30%            | Dietary Fiber                         | Og                  | 0%          | <1g                    | 2%     |
| 2 servings per container<br>Serving size<br>1 (4g) | Tyayos Fait                | Dg               |         | 0g            |                | Total Sugars                          | 130                 |             | 25g                    |        |
|                                                    | Chalesterol                | 15mg             | 5%      | 30mg          | 10%            | Incl. Added Sugare                    | 129                 | 24%         | 24g                    | 48%    |
| Calories<br>160 310<br>per serving per container   | Sodium                     | 35mg             | 2%      | 75mg          | 3%             | Protein                               | 2g                  | -           | 49                     | -      |
|                                                    | Vitamin D                  | 0.1mcg           | 0%      | 0.2mgg        | 2%             | fron                                  | 0.6mg               | 4%          | 1.2mg                  | 8%     |
|                                                    | Caldium                    | 20mg             | .2%     | 30mg          | 2%             | Potassium                             | 20mg                | 0%          | 50mg                   | 2%     |
|                                                    | The Is Daily Water (DV) to | ris you how much | a numer | ir a awalap o | f flooring of  | raburan to a delig dist. X,000 calors | es a day to u       | ing for gen | whysi is ustalling to  | ACHEK. |