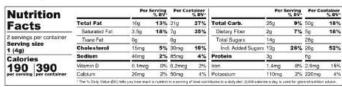

#### Lemon Cupcake in a Jar

Bright and zesty lemon cake layered with tangy, creamy lemon icing. A burst of citrus sunshine in every bite.

Cutie Cupcake in a Jar- Lemon

| Fat<br>sted Fat | 8g     | 10%                              | 160                                                                                                                                                                                                                                                                                                                                                                                                                                                                                                                                                                                                                                                                                                                                                                                                                                                                                                                                                                                                                                                                                                                                                                                                                             |                                                                                                                                                                                                    | AND THE PARTY OF T | _     |                                                                                                                                                                                                                                                                                 |                                                                                                                                                                                                                                                                        |     |
|-----------------|--------|----------------------------------|---------------------------------------------------------------------------------------------------------------------------------------------------------------------------------------------------------------------------------------------------------------------------------------------------------------------------------------------------------------------------------------------------------------------------------------------------------------------------------------------------------------------------------------------------------------------------------------------------------------------------------------------------------------------------------------------------------------------------------------------------------------------------------------------------------------------------------------------------------------------------------------------------------------------------------------------------------------------------------------------------------------------------------------------------------------------------------------------------------------------------------------------------------------------------------------------------------------------------------|----------------------------------------------------------------------------------------------------------------------------------------------------------------------------------------------------|--------------------------------------------------------------------------------------------------------------------------------------------------------------------------------------------------------------------------------------------------------------------------------------------------------------------------------------------------------------------------------------------------------------------------------------------------------------------------------------------------------------------------------------------------------------------------------------------------------------------------------------------------------------------------------------------------------------------------------------------------------------------------------------------------------------------------------------------------------------------------------------------------------------------------------------------------------------------------------------------------------------------------------------------------------------------------------------------------------------------------------------------------------------------------------------------------------------------------------------------------------------------------------------------------------------------------------------------------------------------------------------------------------------------------------------------------------------------------------------------------------------------------------------------------------------------------------------------------------------------------------------------------------------------------------------------------------------------------------------------------------------------------------------------------------------------------------------------------------------------------------------------------------------------------------------------------------------------------------------------------------------------------------------------------------------------------------------------------------------------------------|-------|---------------------------------------------------------------------------------------------------------------------------------------------------------------------------------------------------------------------------------------------------------------------------------|------------------------------------------------------------------------------------------------------------------------------------------------------------------------------------------------------------------------------------------------------------------------|-----|
| which Fait      |        |                                  | IDU .                                                                                                                                                                                                                                                                                                                                                                                                                                                                                                                                                                                                                                                                                                                                                                                                                                                                                                                                                                                                                                                                                                                                                                                                                           | 19%                                                                                                                                                                                                | Total Carb.                                                                                                                                                                                                                                                                                                                                                                                                                                                                                                                                                                                                                                                                                                                                                                                                                                                                                                                                                                                                                                                                                                                                                                                                                                                                                                                                                                                                                                                                                                                                                                                                                                                                                                                                                                                                                                                                                                                                                                                                                                                                                                                    | 21g   | B%                                                                                                                                                                                                                                                                              | 42g                                                                                                                                                                                                                                                                    | 15% |
|                 | 30     | 15%                              | 60                                                                                                                                                                                                                                                                                                                                                                                                                                                                                                                                                                                                                                                                                                                                                                                                                                                                                                                                                                                                                                                                                                                                                                                                                              | 30%                                                                                                                                                                                                | Dietary Fiber                                                                                                                                                                                                                                                                                                                                                                                                                                                                                                                                                                                                                                                                                                                                                                                                                                                                                                                                                                                                                                                                                                                                                                                                                                                                                                                                                                                                                                                                                                                                                                                                                                                                                                                                                                                                                                                                                                                                                                                                                                                                                                                  | 0g    | 0%                                                                                                                                                                                                                                                                              | <1g                                                                                                                                                                                                                                                                    | 2%  |
| Fat             | 00     |                                  | Og                                                                                                                                                                                                                                                                                                                                                                                                                                                                                                                                                                                                                                                                                                                                                                                                                                                                                                                                                                                                                                                                                                                                                                                                                              |                                                                                                                                                                                                    | Total Sugars                                                                                                                                                                                                                                                                                                                                                                                                                                                                                                                                                                                                                                                                                                                                                                                                                                                                                                                                                                                                                                                                                                                                                                                                                                                                                                                                                                                                                                                                                                                                                                                                                                                                                                                                                                                                                                                                                                                                                                                                                                                                                                                   | 13g   |                                                                                                                                                                                                                                                                                 | 25g                                                                                                                                                                                                                                                                    |     |
| sterol          | 15mg   | 5%                               | 30mg                                                                                                                                                                                                                                                                                                                                                                                                                                                                                                                                                                                                                                                                                                                                                                                                                                                                                                                                                                                                                                                                                                                                                                                                                            | 10%                                                                                                                                                                                                | Incl. Added Sugars                                                                                                                                                                                                                                                                                                                                                                                                                                                                                                                                                                                                                                                                                                                                                                                                                                                                                                                                                                                                                                                                                                                                                                                                                                                                                                                                                                                                                                                                                                                                                                                                                                                                                                                                                                                                                                                                                                                                                                                                                                                                                                             | 12g   | 24%                                                                                                                                                                                                                                                                             | 24g                                                                                                                                                                                                                                                                    | 46% |
| n               | 35mg   | 2%                               | 75mg                                                                                                                                                                                                                                                                                                                                                                                                                                                                                                                                                                                                                                                                                                                                                                                                                                                                                                                                                                                                                                                                                                                                                                                                                            | 3%                                                                                                                                                                                                 | Protein                                                                                                                                                                                                                                                                                                                                                                                                                                                                                                                                                                                                                                                                                                                                                                                                                                                                                                                                                                                                                                                                                                                                                                                                                                                                                                                                                                                                                                                                                                                                                                                                                                                                                                                                                                                                                                                                                                                                                                                                                                                                                                                        | 2g    |                                                                                                                                                                                                                                                                                 | 4g                                                                                                                                                                                                                                                                     |     |
| D               | 0.1mg  | 0%                               | 0.2mg                                                                                                                                                                                                                                                                                                                                                                                                                                                                                                                                                                                                                                                                                                                                                                                                                                                                                                                                                                                                                                                                                                                                                                                                                           | 2%                                                                                                                                                                                                 | Iron                                                                                                                                                                                                                                                                                                                                                                                                                                                                                                                                                                                                                                                                                                                                                                                                                                                                                                                                                                                                                                                                                                                                                                                                                                                                                                                                                                                                                                                                                                                                                                                                                                                                                                                                                                                                                                                                                                                                                                                                                                                                                                                           | 0.6mg | 4%                                                                                                                                                                                                                                                                              | 1.2mg                                                                                                                                                                                                                                                                  | 6%  |
| 1               | 20mg   | 2%                               | 30mg                                                                                                                                                                                                                                                                                                                                                                                                                                                                                                                                                                                                                                                                                                                                                                                                                                                                                                                                                                                                                                                                                                                                                                                                                            | 2%                                                                                                                                                                                                 | Potassium                                                                                                                                                                                                                                                                                                                                                                                                                                                                                                                                                                                                                                                                                                                                                                                                                                                                                                                                                                                                                                                                                                                                                                                                                                                                                                                                                                                                                                                                                                                                                                                                                                                                                                                                                                                                                                                                                                                                                                                                                                                                                                                      | 20mg  | 0%                                                                                                                                                                                                                                                                              | 50mg                                                                                                                                                                                                                                                                   | 2%  |
|                 | n<br>D | sterol 15mg<br>m 35mg<br>D 0.1mg | 15mg   5%   15mg   5%   15mg   2%   25mg   2%   15mg   2%   2%   2%   2%   2%   2%   2%   2 | sterol         15mg         5%         30mg           m         35mg         2%         75mg           D         0.1meg         0%         0.2meg           a         20mg         2%         30mg | sterol         15mg         5%         30mg         10%           m         35mg         2%         75mg         3%           D         0.1mag         0%         0.2mag         2%           a         20mg         2%         30mg         2%                                                                                                                                                                                                                                                                                                                                                                                                                                                                                                                                                                                                                                                                                                                                                                                                                                                                                                                                                                                                                                                                                                                                                                                                                                                                                                                                                                                                                                                                                                                                                                                                                                                                                                                                                                                                                                                                                |       | sterol         15mg         5%         30mg         10%         Incl. Added Sugars         12g           m         25mg         2%         75mg         3%         Protein         2g           D         0.1meg         6%         0.2meg         2%         ron         0.5mg | sterol         15mg         5% 30mg         10%         Ind. Acided Sugars 12g         24%           m         25mg         2% 75mg         3%         Protein         2g           D         0.1msg         6% 0.2msg         2%         ton         0.5mg         4% |     |