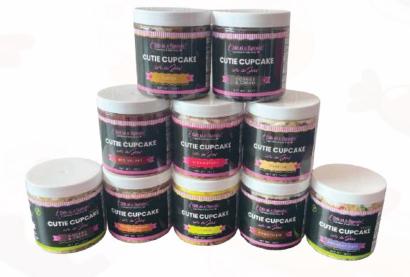

#### Cupcakes in a Jar - A Sweet Innovation in Every Spoonful

Elevate your dessert game with our best-selling Cupcakes in a Jar – the perfect blend of convenience, quality, and indulgence. Each jar is hand-packed with layers of moist, made-from-scratch cake and our signature icing. Crafted from a beloved family recipe, these READY-TO-EAT treats offer a premium dessert experience anytime, anywhere — no prep, no mess, just pure delight.

Perfect for retail shelves, corporate gifting, hotel amenities, and event swag, our Cupcakes in a Jar offer universal appeal and unforgettable flavor in every spoonful. With eye-catching packaging and indulgent layers, each jar is designed to impress from the first glance to the last bite.

- Long-Lasting Freshness
  Refrigerate for up to 30 days, freeze for 6 months, or enjoy within 10 days after opening.
- Convenient and Portable Handcrafted and packaged perfectly — mess-free, spoon ready indulgence wherever you are.
- Flavor Variety for Every Preference Choose from a variety of crowd-pleasing flavors including Vegan options.