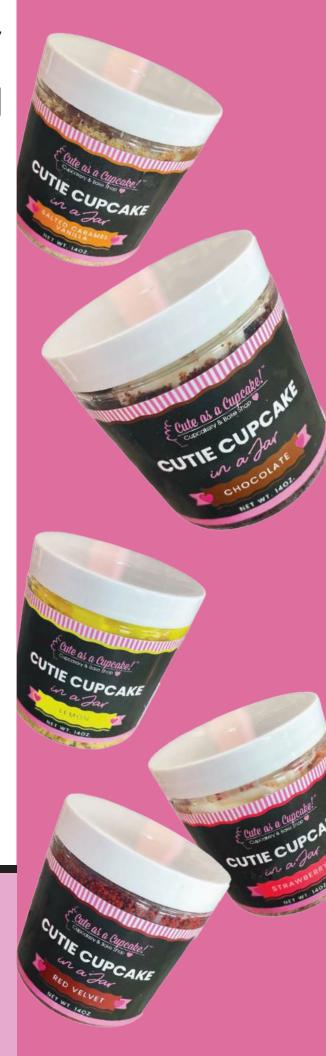

#### Chocolate Cupcake in a Jar

Decadent chocolate cake paired with creamy vanilla icing and a touch of rainbow sprinkles. A rich and satisfying delight for chocolate lovers.

Cutie Cupcake in a Jar- Chocolate

#### Lemon Cupcake in a Jar

Bright and zesty lemon cake layered with tangy, creamy lemon icing. A burst of citrus sunshine in every bite.

Cutie Cupcake in a Jar- Lemon

| Fat<br>sted Fat | 8g     | 10%                              | 160                                                                                                                                                                                                                                                                                                                                                                                                                                                                                                                                                                                                                                                                                                                                                                                                                                                                                                                                                                                                                                                                                                                                                                                                                             |                                                                                                                                                                                                    | AND THE PARTY OF T | _     |                                                                                                                                                                                                                                                                                 |                                                                                                                                                                                                                                                                        |     |
|-----------------|--------|----------------------------------|---------------------------------------------------------------------------------------------------------------------------------------------------------------------------------------------------------------------------------------------------------------------------------------------------------------------------------------------------------------------------------------------------------------------------------------------------------------------------------------------------------------------------------------------------------------------------------------------------------------------------------------------------------------------------------------------------------------------------------------------------------------------------------------------------------------------------------------------------------------------------------------------------------------------------------------------------------------------------------------------------------------------------------------------------------------------------------------------------------------------------------------------------------------------------------------------------------------------------------|----------------------------------------------------------------------------------------------------------------------------------------------------------------------------------------------------|--------------------------------------------------------------------------------------------------------------------------------------------------------------------------------------------------------------------------------------------------------------------------------------------------------------------------------------------------------------------------------------------------------------------------------------------------------------------------------------------------------------------------------------------------------------------------------------------------------------------------------------------------------------------------------------------------------------------------------------------------------------------------------------------------------------------------------------------------------------------------------------------------------------------------------------------------------------------------------------------------------------------------------------------------------------------------------------------------------------------------------------------------------------------------------------------------------------------------------------------------------------------------------------------------------------------------------------------------------------------------------------------------------------------------------------------------------------------------------------------------------------------------------------------------------------------------------------------------------------------------------------------------------------------------------------------------------------------------------------------------------------------------------------------------------------------------------------------------------------------------------------------------------------------------------------------------------------------------------------------------------------------------------------------------------------------------------------------------------------------------------|-------|---------------------------------------------------------------------------------------------------------------------------------------------------------------------------------------------------------------------------------------------------------------------------------|------------------------------------------------------------------------------------------------------------------------------------------------------------------------------------------------------------------------------------------------------------------------|-----|
| which Fait      |        |                                  | IDU .                                                                                                                                                                                                                                                                                                                                                                                                                                                                                                                                                                                                                                                                                                                                                                                                                                                                                                                                                                                                                                                                                                                                                                                                                           | 19%                                                                                                                                                                                                | Total Carb.                                                                                                                                                                                                                                                                                                                                                                                                                                                                                                                                                                                                                                                                                                                                                                                                                                                                                                                                                                                                                                                                                                                                                                                                                                                                                                                                                                                                                                                                                                                                                                                                                                                                                                                                                                                                                                                                                                                                                                                                                                                                                                                    | 21g   | B%                                                                                                                                                                                                                                                                              | 42g                                                                                                                                                                                                                                                                    | 15% |
|                 | 30     | 15%                              | 60                                                                                                                                                                                                                                                                                                                                                                                                                                                                                                                                                                                                                                                                                                                                                                                                                                                                                                                                                                                                                                                                                                                                                                                                                              | 30%                                                                                                                                                                                                | Dietary Fiber                                                                                                                                                                                                                                                                                                                                                                                                                                                                                                                                                                                                                                                                                                                                                                                                                                                                                                                                                                                                                                                                                                                                                                                                                                                                                                                                                                                                                                                                                                                                                                                                                                                                                                                                                                                                                                                                                                                                                                                                                                                                                                                  | 0g    | 0%                                                                                                                                                                                                                                                                              | <1g                                                                                                                                                                                                                                                                    | 2%  |
| Fat             | 00     |                                  | Og                                                                                                                                                                                                                                                                                                                                                                                                                                                                                                                                                                                                                                                                                                                                                                                                                                                                                                                                                                                                                                                                                                                                                                                                                              |                                                                                                                                                                                                    | Total Sugars                                                                                                                                                                                                                                                                                                                                                                                                                                                                                                                                                                                                                                                                                                                                                                                                                                                                                                                                                                                                                                                                                                                                                                                                                                                                                                                                                                                                                                                                                                                                                                                                                                                                                                                                                                                                                                                                                                                                                                                                                                                                                                                   | 13g   |                                                                                                                                                                                                                                                                                 | 25g                                                                                                                                                                                                                                                                    |     |
| sterol          | 15mg   | 5%                               | 30mg                                                                                                                                                                                                                                                                                                                                                                                                                                                                                                                                                                                                                                                                                                                                                                                                                                                                                                                                                                                                                                                                                                                                                                                                                            | 10%                                                                                                                                                                                                | Incl. Added Sugars                                                                                                                                                                                                                                                                                                                                                                                                                                                                                                                                                                                                                                                                                                                                                                                                                                                                                                                                                                                                                                                                                                                                                                                                                                                                                                                                                                                                                                                                                                                                                                                                                                                                                                                                                                                                                                                                                                                                                                                                                                                                                                             | 12g   | 24%                                                                                                                                                                                                                                                                             | 24g                                                                                                                                                                                                                                                                    | 46% |
| n               | 35mg   | 2%                               | 75mg                                                                                                                                                                                                                                                                                                                                                                                                                                                                                                                                                                                                                                                                                                                                                                                                                                                                                                                                                                                                                                                                                                                                                                                                                            | 3%                                                                                                                                                                                                 | Protein                                                                                                                                                                                                                                                                                                                                                                                                                                                                                                                                                                                                                                                                                                                                                                                                                                                                                                                                                                                                                                                                                                                                                                                                                                                                                                                                                                                                                                                                                                                                                                                                                                                                                                                                                                                                                                                                                                                                                                                                                                                                                                                        | 2g    |                                                                                                                                                                                                                                                                                 | 4g                                                                                                                                                                                                                                                                     |     |
| D               | 0.1mg  | 0%                               | 0.2mg                                                                                                                                                                                                                                                                                                                                                                                                                                                                                                                                                                                                                                                                                                                                                                                                                                                                                                                                                                                                                                                                                                                                                                                                                           | 2%                                                                                                                                                                                                 | Iron                                                                                                                                                                                                                                                                                                                                                                                                                                                                                                                                                                                                                                                                                                                                                                                                                                                                                                                                                                                                                                                                                                                                                                                                                                                                                                                                                                                                                                                                                                                                                                                                                                                                                                                                                                                                                                                                                                                                                                                                                                                                                                                           | 0.6mg | 4%                                                                                                                                                                                                                                                                              | 1.2mg                                                                                                                                                                                                                                                                  | 6%  |
| 1               | 20mg   | 2%                               | 30mg                                                                                                                                                                                                                                                                                                                                                                                                                                                                                                                                                                                                                                                                                                                                                                                                                                                                                                                                                                                                                                                                                                                                                                                                                            | 2%                                                                                                                                                                                                 | Potassium                                                                                                                                                                                                                                                                                                                                                                                                                                                                                                                                                                                                                                                                                                                                                                                                                                                                                                                                                                                                                                                                                                                                                                                                                                                                                                                                                                                                                                                                                                                                                                                                                                                                                                                                                                                                                                                                                                                                                                                                                                                                                                                      | 20mg  | 0%                                                                                                                                                                                                                                                                              | 50mg                                                                                                                                                                                                                                                                   | 2%  |
|                 | n<br>D | sterol 15mg<br>m 35mg<br>D 0.1mg | 15mg   5%   15mg   5%   15mg   2%   25mg   2%   15mg   2%   2%   2%   2%   2%   2%   2%   2 | sterol         15mg         5%         30mg           m         35mg         2%         75mg           D         0.1meg         0%         0.2meg           a         20mg         2%         30mg | sterol         15mg         5%         30mg         10%           m         35mg         2%         75mg         3%           D         0.1mag         0%         0.2mag         2%           a         20mg         2%         30mg         2%                                                                                                                                                                                                                                                                                                                                                                                                                                                                                                                                                                                                                                                                                                                                                                                                                                                                                                                                                                                                                                                                                                                                                                                                                                                                                                                                                                                                                                                                                                                                                                                                                                                                                                                                                                                                                                                                                |       | sterol         15mg         5%         30mg         10%         Incl. Added Sugars         12g           m         25mg         2%         75mg         3%         Protein         2g           D         0.1meg         6%         0.2meg         2%         ron         0.5mg | sterol         15mg         5% 30mg         10%         Ind. Acided Sugars 12g         24%           m         25mg         2% 75mg         3%         Protein         2g           D         0.1msg         6% 0.2msg         2%         ton         0.5mg         4% |     |

# Red Velvet Cupcake in a Jar

Velvety red cake swirled with layers of creamy vanilla icing. Classic, smooth, and elegantly irresistible.

Cutie Cupcake in a Jar- Red Velvet

| Nutrition<br>Facts<br>2 servings per container<br>Serving size<br>1 (49) |               | Per Serving % DV* |     | Per Container<br>% DV |     |                    | Per Serving<br>% BV* |     | Per Container<br>% DV |     |
|--------------------------------------------------------------------------|---------------|-------------------|-----|-----------------------|-----|--------------------|----------------------|-----|-----------------------|-----|
|                                                                          | Total Fat     | 80                | 10% | 16g                   | 21% | Total Carb.        | 21g                  | 8%  | 43g                   | 16% |
|                                                                          | Saturated Fat | 3g                | 15% | 6g                    | 30% | Dietary Fiber      | <1g                  | 3%  | 29                    | 7%  |
|                                                                          | Trans Fat     | Og                |     | 0g                    |     | Total Sugars       | 13g                  |     | 25g                   |     |
|                                                                          | Cholesterol   | 15mg              | 5%  | 30mg                  | 10% | Incl. Added Sugars | 12g                  | 24% | 24g                   | 48% |
| Calories 160 320                                                         | Sodium        | 35mg              | 2%  | 75mg                  | 3%  | Protein            | 2g                   |     | 49                    |     |
|                                                                          | Vitamin D     | 0.1mcg            | .0% | 0.2mcg                | 2%  | Iron               | 0.8mg                | 4%  | 1.6mg                 | 899 |
|                                                                          | Calcium       | 20mg              | 2%  | 30mg                  | 2%  | Potassium          | 40 mg                | 0%  | 80mg                  | 2%  |

# Gatted Caramel Vanilla Cupcake in a Jar

Vanilla cake and creamy icing layered with golden caramel and a hint of sea salt. A sweet-and-salty sensation worth savoring.

Cutie Cupcake in a Jar- Salted Caramel Vanilla

### Strawberry Cupcake in a Jar

Moist strawberry cake layered with creamy vanilla icing and topped with strawberry crumble. Sweet, fruity, and full of charm.

Cutie Cupcake in a Jar- Strawberry

HIGHEDIENTS: PASTIN FLOUR (MHEAT FLOUR, BENZOV), FERDINGE, CHLORINE, MACIN, REDUCED IRON, THANNEL MOMENTENIER RIBERTANIN FLOUR ACID, BUTTERRIEK, POMOSEE SUGAN SIGAR, CORNISTANCH, SIGARE, ECC WHITE BUTTER (DREAM NATURAL FLAVOR), VEGETABLE OIL, COOKIES, VANILLA BANDWICH WITH CREME FILLING, VANILLA EXTRACT (WATER, ALCOPACE 1999), SUGAR, VANILLA BERN BYTRACTIVES), LESS THAN 2° OF CREAM CHEESE (MLK). CHEESE CULTURES, SIGAR SIGAR STRAWBERRIES, FREZE-DRED. STRAWBERRY EXTRACT, BANNES POWDER (SODIUM ACID PYROPHOSPHATE, SODIUM BECARGONATE, CORNISTANCIA MONOCOLCIUM PROSPHATE, ISANON SODIA

#### Turtle Cupcake in a Jar

Moist chocolate cake with creamy vanilla icing, drizzled with rich caramel and chocolate, then topped with crunchy pecans. Pure indulgence in a jar.

Cutie Cupcake in a Jar- Turtle

#### Vanilla Cupcake in a Jar

Fluffy vanilla cake layered with smooth, creamy vanilla icing & topped with rainbow sprinkles. A timeless treat in every spoonful.

Cutie Cupcake in a Jar- Vanilla

| Nutrition<br>Facts                                 | Per Serving                |                  |         | Per Cor       | tainer<br>% DV |                                       | Per Serving<br>% BV |             | Per Contolner<br>% BV* |        |
|----------------------------------------------------|----------------------------|------------------|---------|---------------|----------------|---------------------------------------|---------------------|-------------|------------------------|--------|
|                                                    | Total Fat                  | 6g               | 10%     | 15g           | 19%            | Total Carb.                           | 21g                 | 8%          | 41g                    | 15%    |
|                                                    | Saturated Fat              | 39               | 15%     | 6g            | 30%            | Dietary Fiber                         | Og                  | 0%          | <1g                    | 2%     |
| 2 servings per container<br>Serving size<br>1 (4g) | Tyayos Fait                | Dg               |         | 0g            |                | Total Sugars                          | 130                 |             | 25g                    |        |
|                                                    | Chalesterol                | 15mg             | 5%      | 30mg          | 10%            | Incl. Added Sugare                    | 129                 | 24%         | 24g                    | 48%    |
| Calories<br>160 310<br>per serving per container   | Sodium                     | 35mg             | 2%      | 75mg          | 3%             | Protein                               | 2g                  | -           | 49                     | -      |
|                                                    | Vitamin D                  | 0.1mcg           | 0%      | 0.2mgg        | 2%             | fron                                  | 0.6mg               | 4%          | 1.2mg                  | 8%     |
|                                                    | Caldium                    | 20mg             | .2%     | 30mg          | 2%             | Potassium                             | 20mg                | 0%          | 50mg                   | 2%     |
|                                                    | The Is Daily Water (DV) to | ris you how much | a numer | ir a awalap o | f flooring of  | raburan to a delig dist. X,000 calors | es a day to u       | ing for gen | whysi is ustalling to  | ACHEK. |