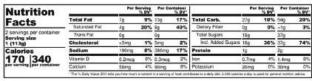

#### Lemon Cupcake in a Jar

Bright and zesty lemon cake layered with tangy, creamy lemon icing. A burst of citrus sunshine in every bite.

Cutie Cupcake in a Jar- Lemon

| Fat<br>sted Fat | 8g     | 10%                              | 160                                                                                                                                                                                                                                                                                                                                                                                                                                                                                                                                                                                                                                                                                                                                                                                                                                                                                                                                                                                                                                                                                                                                                                                                                             |                                                                                                                                                                                                    | AND THE PARTY OF T | _     |                                                                                                                                                                                                                                                                                 |                                                                                                                                                                                                                                                                        |     |
|-----------------|--------|----------------------------------|---------------------------------------------------------------------------------------------------------------------------------------------------------------------------------------------------------------------------------------------------------------------------------------------------------------------------------------------------------------------------------------------------------------------------------------------------------------------------------------------------------------------------------------------------------------------------------------------------------------------------------------------------------------------------------------------------------------------------------------------------------------------------------------------------------------------------------------------------------------------------------------------------------------------------------------------------------------------------------------------------------------------------------------------------------------------------------------------------------------------------------------------------------------------------------------------------------------------------------|----------------------------------------------------------------------------------------------------------------------------------------------------------------------------------------------------|--------------------------------------------------------------------------------------------------------------------------------------------------------------------------------------------------------------------------------------------------------------------------------------------------------------------------------------------------------------------------------------------------------------------------------------------------------------------------------------------------------------------------------------------------------------------------------------------------------------------------------------------------------------------------------------------------------------------------------------------------------------------------------------------------------------------------------------------------------------------------------------------------------------------------------------------------------------------------------------------------------------------------------------------------------------------------------------------------------------------------------------------------------------------------------------------------------------------------------------------------------------------------------------------------------------------------------------------------------------------------------------------------------------------------------------------------------------------------------------------------------------------------------------------------------------------------------------------------------------------------------------------------------------------------------------------------------------------------------------------------------------------------------------------------------------------------------------------------------------------------------------------------------------------------------------------------------------------------------------------------------------------------------------------------------------------------------------------------------------------------------|-------|---------------------------------------------------------------------------------------------------------------------------------------------------------------------------------------------------------------------------------------------------------------------------------|------------------------------------------------------------------------------------------------------------------------------------------------------------------------------------------------------------------------------------------------------------------------|-----|
| which Fait      |        |                                  | IDU .                                                                                                                                                                                                                                                                                                                                                                                                                                                                                                                                                                                                                                                                                                                                                                                                                                                                                                                                                                                                                                                                                                                                                                                                                           | 19%                                                                                                                                                                                                | Total Carb.                                                                                                                                                                                                                                                                                                                                                                                                                                                                                                                                                                                                                                                                                                                                                                                                                                                                                                                                                                                                                                                                                                                                                                                                                                                                                                                                                                                                                                                                                                                                                                                                                                                                                                                                                                                                                                                                                                                                                                                                                                                                                                                    | 21g   | B%                                                                                                                                                                                                                                                                              | 42g                                                                                                                                                                                                                                                                    | 15% |
|                 | 30     | 15%                              | 60                                                                                                                                                                                                                                                                                                                                                                                                                                                                                                                                                                                                                                                                                                                                                                                                                                                                                                                                                                                                                                                                                                                                                                                                                              | 30%                                                                                                                                                                                                | Dietary Fiber                                                                                                                                                                                                                                                                                                                                                                                                                                                                                                                                                                                                                                                                                                                                                                                                                                                                                                                                                                                                                                                                                                                                                                                                                                                                                                                                                                                                                                                                                                                                                                                                                                                                                                                                                                                                                                                                                                                                                                                                                                                                                                                  | 0g    | 0%                                                                                                                                                                                                                                                                              | <1g                                                                                                                                                                                                                                                                    | 2%  |
| Fat             | 00     |                                  | Og                                                                                                                                                                                                                                                                                                                                                                                                                                                                                                                                                                                                                                                                                                                                                                                                                                                                                                                                                                                                                                                                                                                                                                                                                              |                                                                                                                                                                                                    | Total Sugars                                                                                                                                                                                                                                                                                                                                                                                                                                                                                                                                                                                                                                                                                                                                                                                                                                                                                                                                                                                                                                                                                                                                                                                                                                                                                                                                                                                                                                                                                                                                                                                                                                                                                                                                                                                                                                                                                                                                                                                                                                                                                                                   | 13g   |                                                                                                                                                                                                                                                                                 | 25g                                                                                                                                                                                                                                                                    |     |
| sterol          | 15mg   | 5%                               | 30mg                                                                                                                                                                                                                                                                                                                                                                                                                                                                                                                                                                                                                                                                                                                                                                                                                                                                                                                                                                                                                                                                                                                                                                                                                            | 10%                                                                                                                                                                                                | Incl. Added Sugars                                                                                                                                                                                                                                                                                                                                                                                                                                                                                                                                                                                                                                                                                                                                                                                                                                                                                                                                                                                                                                                                                                                                                                                                                                                                                                                                                                                                                                                                                                                                                                                                                                                                                                                                                                                                                                                                                                                                                                                                                                                                                                             | 12g   | 24%                                                                                                                                                                                                                                                                             | 24g                                                                                                                                                                                                                                                                    | 46% |
| n               | 35mg   | 2%                               | 75mg                                                                                                                                                                                                                                                                                                                                                                                                                                                                                                                                                                                                                                                                                                                                                                                                                                                                                                                                                                                                                                                                                                                                                                                                                            | 3%                                                                                                                                                                                                 | Protein                                                                                                                                                                                                                                                                                                                                                                                                                                                                                                                                                                                                                                                                                                                                                                                                                                                                                                                                                                                                                                                                                                                                                                                                                                                                                                                                                                                                                                                                                                                                                                                                                                                                                                                                                                                                                                                                                                                                                                                                                                                                                                                        | 2g    |                                                                                                                                                                                                                                                                                 | 4g                                                                                                                                                                                                                                                                     |     |
| D               | 0.1mg  | 0%                               | 0.2mg                                                                                                                                                                                                                                                                                                                                                                                                                                                                                                                                                                                                                                                                                                                                                                                                                                                                                                                                                                                                                                                                                                                                                                                                                           | 2%                                                                                                                                                                                                 | Iron                                                                                                                                                                                                                                                                                                                                                                                                                                                                                                                                                                                                                                                                                                                                                                                                                                                                                                                                                                                                                                                                                                                                                                                                                                                                                                                                                                                                                                                                                                                                                                                                                                                                                                                                                                                                                                                                                                                                                                                                                                                                                                                           | 0.6mg | 4%                                                                                                                                                                                                                                                                              | 1.2mg                                                                                                                                                                                                                                                                  | 6%  |
| 1               | 20mg   | 2%                               | 30mg                                                                                                                                                                                                                                                                                                                                                                                                                                                                                                                                                                                                                                                                                                                                                                                                                                                                                                                                                                                                                                                                                                                                                                                                                            | 2%                                                                                                                                                                                                 | Potassium                                                                                                                                                                                                                                                                                                                                                                                                                                                                                                                                                                                                                                                                                                                                                                                                                                                                                                                                                                                                                                                                                                                                                                                                                                                                                                                                                                                                                                                                                                                                                                                                                                                                                                                                                                                                                                                                                                                                                                                                                                                                                                                      | 20mg  | 0%                                                                                                                                                                                                                                                                              | 50mg                                                                                                                                                                                                                                                                   | 2%  |
|                 | n<br>D | sterol 15mg<br>m 35mg<br>D 0.1mg | 15mg   5%   15mg   5%   15mg   2%   25mg   2%   15mg   2%   2%   2%   2%   2%   2%   2%   2 | sterol         15mg         5%         30mg           m         35mg         2%         75mg           D         0.1meg         0%         0.2meg           a         20mg         2%         30mg | sterol         15mg         5%         30mg         10%           m         35mg         2%         75mg         3%           D         0.1mag         0%         0.2mag         2%           a         20mg         2%         30mg         2%                                                                                                                                                                                                                                                                                                                                                                                                                                                                                                                                                                                                                                                                                                                                                                                                                                                                                                                                                                                                                                                                                                                                                                                                                                                                                                                                                                                                                                                                                                                                                                                                                                                                                                                                                                                                                                                                                |       | sterol         15mg         5%         30mg         10%         Incl. Added Sugars         12g           m         25mg         2%         75mg         3%         Protein         2g           D         0.1meg         6%         0.2meg         2%         ron         0.5mg | sterol         15mg         5% 30mg         10%         Ind. Acided Sugars 12g         24%           m         25mg         2% 75mg         3%         Protein         2g           D         0.1msg         6% 0.2msg         2%         ton         0.5mg         4% |     |