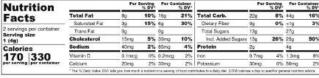

#### Vanilla Cupcake in a Jar

Fluffy vanilla cake layered with smooth, creamy vanilla icing & topped with rainbow sprinkles. A timeless treat in every spoonful.

Cutie Cupcake in a Jar- Vanilla

| Nutrition<br>Facts                                 | Per Serving                |                  |         | Per Cor       | tainer<br>% DV |                                       | Per Serving<br>% BV |             | Per Contolner<br>% BV* |        |
|----------------------------------------------------|----------------------------|------------------|---------|---------------|----------------|---------------------------------------|---------------------|-------------|------------------------|--------|
|                                                    | Total Fat                  | 6g               | 10%     | 15g           | 19%            | Total Carb.                           | 21g                 | 8%          | 41g                    | 15%    |
|                                                    | Saturated Fat              | 39               | 15%     | 6g            | 30%            | Dietary Fiber                         | Og                  | 0%          | <1g                    | 2%     |
| 2 servings per container<br>Serving size<br>1 (4g) | Tyayos Fait                | Dg               |         | 0g            |                | Total Sugars                          | 130                 |             | 25g                    |        |
|                                                    | Chalesterol                | 15mg             | 5%      | 30mg          | 10%            | Incl. Added Sugare                    | 129                 | 24%         | 24g                    | 48%    |
| Calories<br>160 310<br>per serving per container   | Sodium                     | 35mg             | 2%      | 75mg          | 3%             | Protein                               | 2g                  | -           | 49                     | -      |
|                                                    | Vitamin D                  | 0.1mcg           | 0%      | 0.2mgg        | 2%             | fron                                  | 0.6mg               | 4%          | 1.2mg                  | 8%     |
|                                                    | Caldium                    | 20mg             | .2%     | 30mg          | 2%             | Potassium                             | 20mg                | 0%          | 50mg                   | 2%     |
|                                                    | The Is Daily Water (DV) to | ris you how much | a numer | ir a awalap o | f flooring of  | raburan to a delig dist. X,000 calors | es a day to u       | ing for gen | whysi is ustalling to  | ACHEK. |