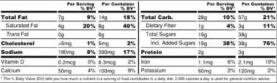

#### Lemon Cupcake in a Jar

Bright and zesty lemon cake layered with tangy, creamy lemon icing. A burst of citrus sunshine in every bite.

Cutie Cupcake in a Jar- Lemon

| Fat<br>sted Fat | 8g     | 10%                              | 160                                                                                                                                                                                                                                                                                                                                                                                                                                                                                                                                                                                                                                                                                                                                                                                                                                                                                                                                                                                                                                                                                                                                                                                                                             |                                                                                                                                                                                                    | AND THE PARTY OF T | _     |                                                                                                                                                                                                                                                                                 |                                                                                                                                                                                                                                                                        |     |
|-----------------|--------|----------------------------------|---------------------------------------------------------------------------------------------------------------------------------------------------------------------------------------------------------------------------------------------------------------------------------------------------------------------------------------------------------------------------------------------------------------------------------------------------------------------------------------------------------------------------------------------------------------------------------------------------------------------------------------------------------------------------------------------------------------------------------------------------------------------------------------------------------------------------------------------------------------------------------------------------------------------------------------------------------------------------------------------------------------------------------------------------------------------------------------------------------------------------------------------------------------------------------------------------------------------------------|----------------------------------------------------------------------------------------------------------------------------------------------------------------------------------------------------|--------------------------------------------------------------------------------------------------------------------------------------------------------------------------------------------------------------------------------------------------------------------------------------------------------------------------------------------------------------------------------------------------------------------------------------------------------------------------------------------------------------------------------------------------------------------------------------------------------------------------------------------------------------------------------------------------------------------------------------------------------------------------------------------------------------------------------------------------------------------------------------------------------------------------------------------------------------------------------------------------------------------------------------------------------------------------------------------------------------------------------------------------------------------------------------------------------------------------------------------------------------------------------------------------------------------------------------------------------------------------------------------------------------------------------------------------------------------------------------------------------------------------------------------------------------------------------------------------------------------------------------------------------------------------------------------------------------------------------------------------------------------------------------------------------------------------------------------------------------------------------------------------------------------------------------------------------------------------------------------------------------------------------------------------------------------------------------------------------------------------------|-------|---------------------------------------------------------------------------------------------------------------------------------------------------------------------------------------------------------------------------------------------------------------------------------|------------------------------------------------------------------------------------------------------------------------------------------------------------------------------------------------------------------------------------------------------------------------|-----|
| which Fait      |        |                                  | IDU .                                                                                                                                                                                                                                                                                                                                                                                                                                                                                                                                                                                                                                                                                                                                                                                                                                                                                                                                                                                                                                                                                                                                                                                                                           | 19%                                                                                                                                                                                                | Total Carb.                                                                                                                                                                                                                                                                                                                                                                                                                                                                                                                                                                                                                                                                                                                                                                                                                                                                                                                                                                                                                                                                                                                                                                                                                                                                                                                                                                                                                                                                                                                                                                                                                                                                                                                                                                                                                                                                                                                                                                                                                                                                                                                    | 21g   | B%                                                                                                                                                                                                                                                                              | 42g                                                                                                                                                                                                                                                                    | 15% |
|                 | 30     | 15%                              | 60                                                                                                                                                                                                                                                                                                                                                                                                                                                                                                                                                                                                                                                                                                                                                                                                                                                                                                                                                                                                                                                                                                                                                                                                                              | 30%                                                                                                                                                                                                | Dietary Fiber                                                                                                                                                                                                                                                                                                                                                                                                                                                                                                                                                                                                                                                                                                                                                                                                                                                                                                                                                                                                                                                                                                                                                                                                                                                                                                                                                                                                                                                                                                                                                                                                                                                                                                                                                                                                                                                                                                                                                                                                                                                                                                                  | 0g    | 0%                                                                                                                                                                                                                                                                              | <1g                                                                                                                                                                                                                                                                    | 2%  |
| Fat             | 00     |                                  | Og                                                                                                                                                                                                                                                                                                                                                                                                                                                                                                                                                                                                                                                                                                                                                                                                                                                                                                                                                                                                                                                                                                                                                                                                                              |                                                                                                                                                                                                    | Total Sugars                                                                                                                                                                                                                                                                                                                                                                                                                                                                                                                                                                                                                                                                                                                                                                                                                                                                                                                                                                                                                                                                                                                                                                                                                                                                                                                                                                                                                                                                                                                                                                                                                                                                                                                                                                                                                                                                                                                                                                                                                                                                                                                   | 13g   |                                                                                                                                                                                                                                                                                 | 25g                                                                                                                                                                                                                                                                    |     |
| sterol          | 15mg   | 5%                               | 30mg                                                                                                                                                                                                                                                                                                                                                                                                                                                                                                                                                                                                                                                                                                                                                                                                                                                                                                                                                                                                                                                                                                                                                                                                                            | 10%                                                                                                                                                                                                | Incl. Added Sugars                                                                                                                                                                                                                                                                                                                                                                                                                                                                                                                                                                                                                                                                                                                                                                                                                                                                                                                                                                                                                                                                                                                                                                                                                                                                                                                                                                                                                                                                                                                                                                                                                                                                                                                                                                                                                                                                                                                                                                                                                                                                                                             | 12g   | 24%                                                                                                                                                                                                                                                                             | 24g                                                                                                                                                                                                                                                                    | 46% |
| n               | 35mg   | 2%                               | 75mg                                                                                                                                                                                                                                                                                                                                                                                                                                                                                                                                                                                                                                                                                                                                                                                                                                                                                                                                                                                                                                                                                                                                                                                                                            | 3%                                                                                                                                                                                                 | Protein                                                                                                                                                                                                                                                                                                                                                                                                                                                                                                                                                                                                                                                                                                                                                                                                                                                                                                                                                                                                                                                                                                                                                                                                                                                                                                                                                                                                                                                                                                                                                                                                                                                                                                                                                                                                                                                                                                                                                                                                                                                                                                                        | 2g    |                                                                                                                                                                                                                                                                                 | 4g                                                                                                                                                                                                                                                                     |     |
| D               | 0.1mg  | 0%                               | 0.2mg                                                                                                                                                                                                                                                                                                                                                                                                                                                                                                                                                                                                                                                                                                                                                                                                                                                                                                                                                                                                                                                                                                                                                                                                                           | 2%                                                                                                                                                                                                 | Iron                                                                                                                                                                                                                                                                                                                                                                                                                                                                                                                                                                                                                                                                                                                                                                                                                                                                                                                                                                                                                                                                                                                                                                                                                                                                                                                                                                                                                                                                                                                                                                                                                                                                                                                                                                                                                                                                                                                                                                                                                                                                                                                           | 0.6mg | 4%                                                                                                                                                                                                                                                                              | 1.2mg                                                                                                                                                                                                                                                                  | 6%  |
| 1               | 20mg   | 2%                               | 30mg                                                                                                                                                                                                                                                                                                                                                                                                                                                                                                                                                                                                                                                                                                                                                                                                                                                                                                                                                                                                                                                                                                                                                                                                                            | 2%                                                                                                                                                                                                 | Potassium                                                                                                                                                                                                                                                                                                                                                                                                                                                                                                                                                                                                                                                                                                                                                                                                                                                                                                                                                                                                                                                                                                                                                                                                                                                                                                                                                                                                                                                                                                                                                                                                                                                                                                                                                                                                                                                                                                                                                                                                                                                                                                                      | 20mg  | 0%                                                                                                                                                                                                                                                                              | 50mg                                                                                                                                                                                                                                                                   | 2%  |
|                 | n<br>D | sterol 15mg<br>m 35mg<br>D 0.1mg | 15mg   5%   15mg   5%   15mg   2%   25mg   2%   15mg   2%   2%   2%   2%   2%   2%   2%   2 | sterol         15mg         5%         30mg           m         35mg         2%         75mg           D         0.1meg         0%         0.2meg           a         20mg         2%         30mg | sterol         15mg         5%         30mg         10%           m         35mg         2%         75mg         3%           D         0.1mag         0%         0.2mag         2%           a         20mg         2%         30mg         2%                                                                                                                                                                                                                                                                                                                                                                                                                                                                                                                                                                                                                                                                                                                                                                                                                                                                                                                                                                                                                                                                                                                                                                                                                                                                                                                                                                                                                                                                                                                                                                                                                                                                                                                                                                                                                                                                                |       | sterol         15mg         5%         30mg         10%         Incl. Added Sugars         12g           m         25mg         2%         75mg         3%         Protein         2g           D         0.1meg         6%         0.2meg         2%         ron         0.5mg | sterol         15mg         5% 30mg         10%         Ind. Acided Sugars 12g         24%           m         25mg         2% 75mg         3%         Protein         2g           D         0.1msg         6% 0.2msg         2%         ton         0.5mg         4% |     |

# Red Velvet Cupcake in a Jar

Velvety red cake swirled with layers of creamy vanilla icing. Classic, smooth, and elegantly irresistible.

Cutie Cupcake in a Jar- Red Velvet

| Nutrition<br>Facts<br>2 servings per container<br>Serving size<br>1 (49) |               | Per Serving % DV* |     | Per Container<br>% DV |     |                    | Per Serving<br>% BV* |     | Per Container<br>% DV |     |
|--------------------------------------------------------------------------|---------------|-------------------|-----|-----------------------|-----|--------------------|----------------------|-----|-----------------------|-----|
|                                                                          | Total Fat     | 80                | 10% | 16g                   | 21% | Total Carb.        | 21g                  | 8%  | 43g                   | 16% |
|                                                                          | Saturated Fat | 3g                | 15% | 6g                    | 30% | Dietary Fiber      | <1g                  | 3%  | 29                    | 7%  |
|                                                                          | Trans Fat     | Og                |     | 0g                    |     | Total Sugars       | 13g                  |     | 25g                   |     |
|                                                                          | Cholesterol   | 15mg              | 5%  | 30mg                  | 10% | Incl. Added Sugars | 12g                  | 24% | 24g                   | 48% |
| Calories 160 320                                                         | Sodium        | 35mg              | 2%  | 75mg                  | 3%  | Protein            | 2g                   |     | 49                    |     |
|                                                                          | Vitamin D     | 0.1mcg            | .0% | 0.2mcg                | 2%  | Iron               | 0.8mg                | 4%  | 1.6mg                 | 899 |
|                                                                          | Calcium       | 20mg              | 2%  | 30mg                  | 2%  | Potassium          | 40 mg                | 0%  | 80mg                  | 2%  |

#### Vanilla Cupcake in a Jar

Fluffy vanilla cake layered with smooth, creamy vanilla icing & topped with rainbow sprinkles. A timeless treat in every spoonful.

Cutie Cupcake in a Jar- Vanilla

| Nutrition<br>Facts                                 | Per Serving                |                  |         | Per Cor       | tainer<br>% DV |                                       | Per Serving<br>% BV |             | Per Contolner<br>% BV* |        |
|----------------------------------------------------|----------------------------|------------------|---------|---------------|----------------|---------------------------------------|---------------------|-------------|------------------------|--------|
|                                                    | Total Fat                  | 6g               | 10%     | 15g           | 19%            | Total Carb.                           | 21g                 | 8%          | 41g                    | 15%    |
|                                                    | Saturated Fat              | 39               | 15%     | 6g            | 30%            | Dietary Fiber                         | Og                  | 0%          | <1g                    | 2%     |
| 2 servings per container<br>Serving size<br>1 (4g) | Tyayos Fait                | Dg               |         | 0g            |                | Total Sugars                          | 130                 |             | 25g                    |        |
|                                                    | Chalesterol                | 15mg             | 5%      | 30mg          | 10%            | Incl. Added Sugare                    | 129                 | 24%         | 24g                    | 48%    |
| Calories<br>160 310<br>per serving per container   | Sodium                     | 35mg             | 2%      | 75mg          | 3%             | Protein                               | 2g                  | -           | 49                     | -      |
|                                                    | Vitamin D                  | 0.1mcg           | 0%      | 0.2mgg        | 2%             | fron                                  | 0.6mg               | 4%          | 1.2mg                  | 8%     |
|                                                    | Caldium                    | 20mg             | .2%     | 30mg          | 2%             | Potassium                             | 20mg                | 0%          | 50mg                   | 2%     |
|                                                    | The Is Daily Water (DV) to | ris you how much | a numer | ir a awalap o | f flooring of  | raburan to a delig dist. X,000 calors | es a day to u       | ing for gen | whysi is ustalling to  | ACHEK. |